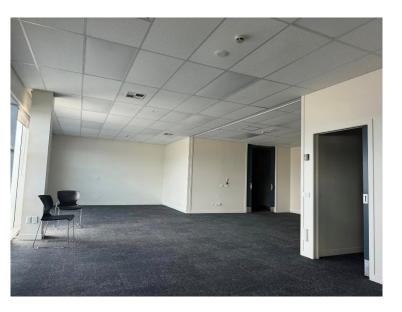

## **Leasing Details**

YES Disability Resource Centre has several office spaces for rent.

We have a large ground-floor office space ideal for 8 to 16 people. This floor plan has a manager's office along with a small and large storage room. It is next to the front entrance and is by car parking.